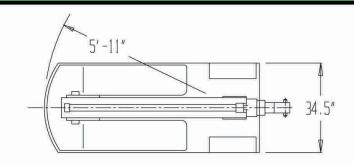

## MC7.2N







## MAINTENANCE CRANE

- √ Narrow Aisle Single Door Access
- √ 3 Wheel Zero Turning Radius
- √ Radio Remote Control Allows:
  - \*\* Single Person Operation
  - \*\* Best Visibility
- √ Battery Power Allows:
  - \*\* Clean No Exhaust Fumes
  - \*\* Quiet Operation
  - \*\* Safe for the Environment

**Operation:** All functions operate with

radio remote control.

**Maximum Capacity:** 7200 lbs on main boom, 5500 lbs on telescoping boom.

Boom: One hydraulic telescope and two

manual extensions.

**Drive:** Rear wheel electric motor.

**Positioning:** Creep selection for precise

control of moving load.

Steering: Rear wheel  $180^{\circ}$  (+/-  $90^{\circ}$ )

Rated Load Indicator: Displays rated

load and actual load. **Power:** 24 volt battery

Charger: On-board 110V - operate

whi