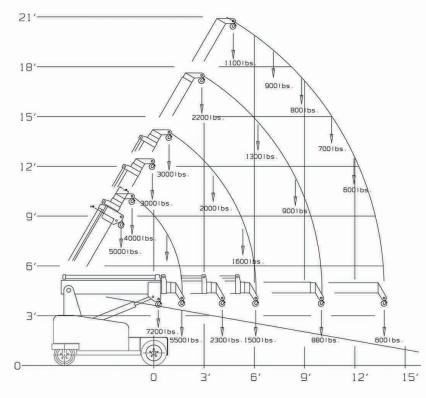

**Operation:** All functions operate with

radio remote control.

**Maximum Capacity:** 7200 lbs on main boom, 5500 lbs on telescoping boom.

Boom: One hydraulic telescope and two

manual extensions.

**Drive:** Rear wheel electric motor.