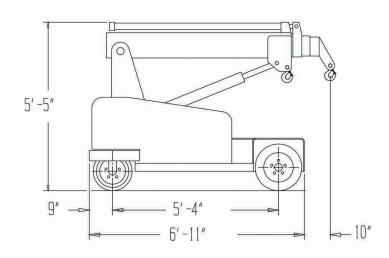

## MC7.2N







## MAINTENANCE CRANE

- √ Narrow Aisle Single Door Access
- √ 3 Wheel Zero Turning Radius
- √ Radio Remote Control Allows:
  - \*\* Single Person Operation
  - \*\* Best Visibility
- √ Battery Power Allows:
  - \*\* Clean No Exhaust Fumes
  - \*\* Quiet Operation
  - \*\* Safe for the Environment

**Operation:** All functions operate with

radio remote control.

**Maximum Capacity:** 7200 lbs on main boom, 5500 lbs on telescoping boom.

Boom: One hydraulic telescope and two

manual extensions.

**Drive:** Rear wheel electric motor.

**Positioning:** Creep selection for precise

control of moving load.

Steering: Rear wheel  $180^{\circ}$  (+/-  $90^{\circ}$ )

Rated Load Indicator: Displays rated

load and actual load. **Power:** 24 volt battery

Charger: On-board 110V - operate

while