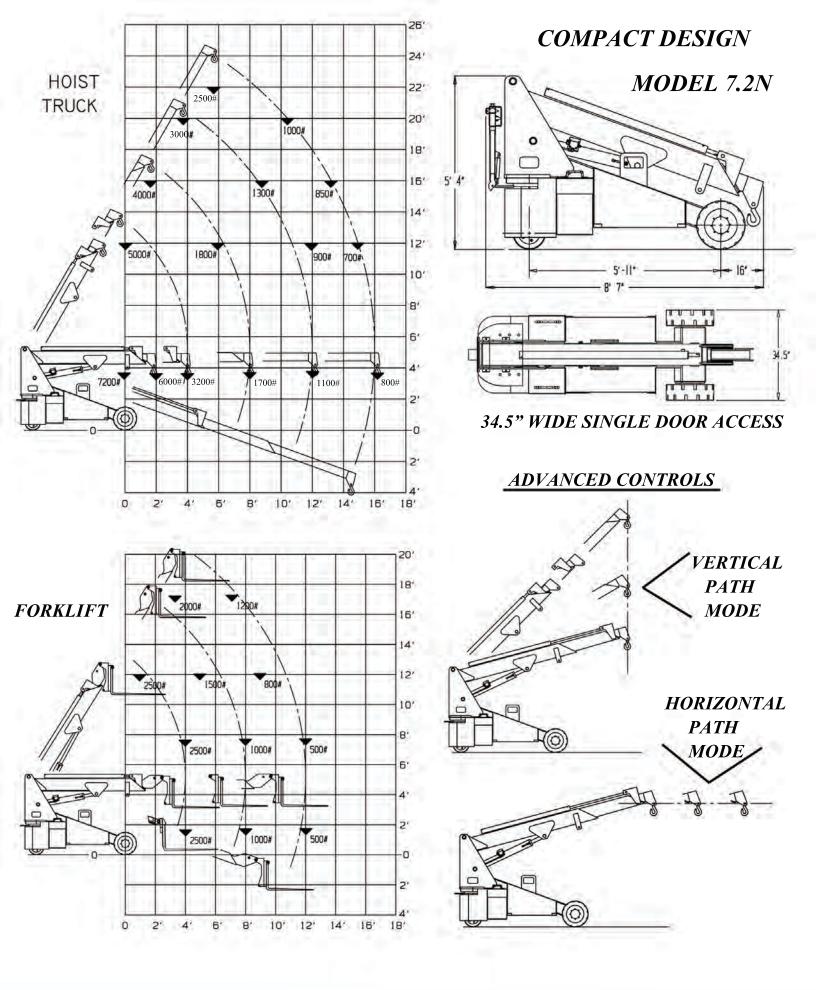

## BATTERY POWERED & HYBRID LIFT EQUIPMENT

HOIST

THE BRANDOI

Fork Capacity: 2500 lbs. Hoist Capacity: 7200 lbs on main boom, 6000 lbs on telescoping boom. Panel Capacity: 1100 lbs Power: 24Volt 5HP Electric Motor. Controls: Walkie Handle or Radio Remote Control Boom: Base unit, 2 telescoping booms

and one manual pull-out boom. Fork and Window attachment replaces pull-out boom.

**Steering:** Rear Wheel **Drive:** 2 Wheel Drive and Braking **Rated Load Indicator:** Displays rated load and actual load.