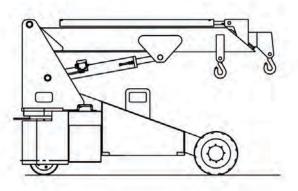

## BATTERY POWERED & HYBRID LIFT EQUIPMENT

HOIST

THE BRANDOI

Fork Capacity: 2500 lbs. Hoist Capacity: 7200 lbs on main boom, 6000 lbs on telescoping boom. Panel Capacity: 1100 lbs Power: 24Volt 5HP Electric Motor. Controls: Walkie Handle or Radio Remote Control Boom: Base unit, 2 telescoping booms

and one manual pull-out boom. Fork and Window attachment replaces pull-out boom.

**Steering:** Rear Wheel **Drive:** 2 Wheel Drive and Braking **Rated Load Indicator:** Displays rated load and actual load.