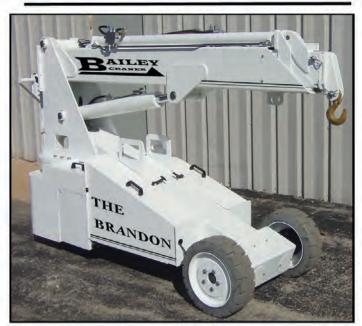

## BATTERY POWERED & HYBRID LIFT EQUIPMENT

HOIST

THE BRANDOI

Fork Capacity: 2500 lbs. Hoist Capacity: 7200 lbs on main boom, 6000 lbs on telescoping boom. Panel Capacity: 1100 lbs Power: 24Volt 5HP Electric Motor. Controls: Walkie Handle or Radio Remote Control Boom: Base unit, 2 telescoping booms