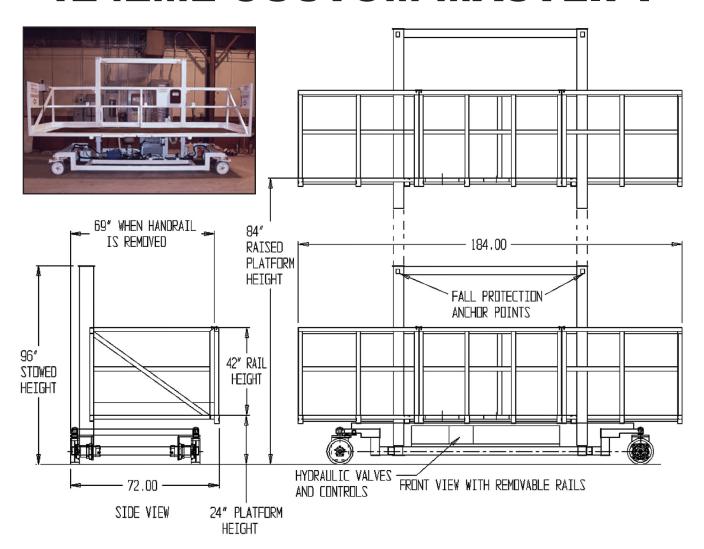

## **1242ML Custom Mastlift**

Custom Mastlifts are designed for manufacturing applications such as welding, testing and fabrication lines. They can be designed and built to customer requirements and specifications and have the option of being self propelled or bolted to the floor. Self propelled lifts can have the option of standard or Omni directional steering for precise and easy maneuverability.

| 1242ML            | us             | Metric        |
|-------------------|----------------|---------------|
| Working Height    | 13 ft          | 3.9 m         |
| Platform Height   | 7 ft           | 2.2 m         |
| Platform Capacity | 1,000 lbs      | 453.6 kg      |
| Platform Size     | 184 in x 72 in | 4.7 m x 1.8 m |
| Stowed Length     | 184 in         | 4.7 m         |
| Stowed Width      | 72 in          | 1.8 m         |
| Stowed Height     | 96 in          | 2.4 m         |
| Weight            | 9,000 lbs      | 4082.3 kg     |