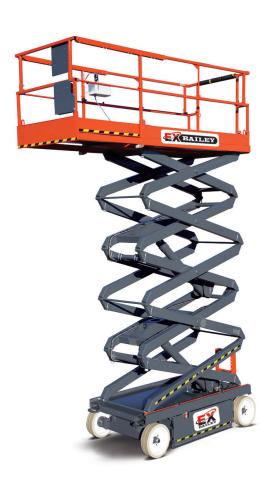

## 2632EX EXPLOSION PROOF SCISSOR LIFT

| SPECIFICATIONS                   |                      |             |
|----------------------------------|----------------------|-------------|
| Working Height                   | 32 ft                | 9.8 m       |
| Raised Platform Height           | 26 ft                | 7.9 m       |
| Lowered Platform Height          | 45 in                | 1.1 m       |
| Platform Size (inside)           | 28 x 84 in           | 0.7 x 2.1 m |
| Platform Capacity                | 500 lbs              | 227 kg      |
| Overall Width                    | 32 in                | 0.8 m       |
| Overall Length                   | 108 in               | 2.75 m      |
| Stowed Height                    | 84.7 in              | 2.2 m       |
| Deck Extension                   | 3 ft                 | 0.92 m      |
| Ground Clearance (Stowed)        | 3.5 in               | 8.9 cm      |
| Ground Clearance (Raised)        | 0.75 in              | 1.9 cm      |
| Wheelbase                        | 69 in                | 1.8 m       |
| Inside Turning Radius            | 50 in                | 1.3 m       |
| Outside Turning Radius           | 108 in               | 2.7 m       |
| Drive Speed (Stowed)             | 1 mph                | 1.6 km/h    |
| Drive Speed (Raised)             | 0.5 mph              | 0.8 km/h    |
| Batteries                        | 4 x 6V 250 Amp-hr    |             |
| Charger                          | 20 Amp Automatic SCR |             |
| Specifications Subject to Change |                      |             |

## STANDARD EQUIPMENT

- 26 ft Platform Height
- 32 ft Working Height
- 28 x 84 in Platform Size
- 3.5 in Ground Clearance
- 500 lb Platform Capacity
- 3 ft Extendable Deck
- 250 lb Extendable Deck Capacity
- Proportional Drive Controls
- Battery Condition Indicator
- 250 Amp Hr Battery
- Full Height Swing Gate
- Movement Alarm