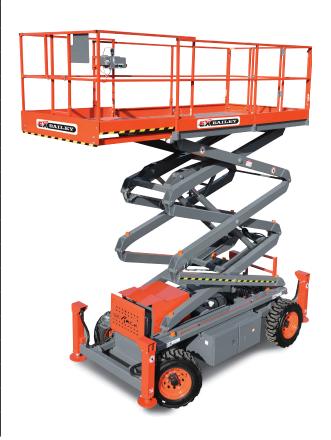

## 3268EX EXPLOSION PROOF SCISSOR LIFT

| SPECIFICATIONS                   |             |              |
|----------------------------------|-------------|--------------|
| Working Height                   | 38 ft       | 11.6 m       |
| Raised Platform Height           | 32 ft       | 9.8 m        |
| Lowered Platform Height          | 54 in       | 1.37 m       |
| Platform Size (inside)           | 56 x 96 in  | 1.4 x 2.44 m |
| Capacity (Overall)               | 1,000 lbs   | 454 kg       |
| Overall Width                    | 69.5 in     | 1.76 m       |
| Overall Length                   | 107 in      | 2.72 m       |
| Stowed Height (Rails Up)         | 99 in       | 2.51 m       |
| Stowed Height (Rails Down)       | 69 in       | 1.75 m       |
| Deck Extension                   | 5 ft        | 1.52 m       |
| Ground Clearance                 | 8 in        | 0.20 m       |
| Maximum Drive Height             | Full Height |              |
| Wheelbase                        | 80.5 in     | 2.04 m       |
| Inside Turning Radius            | 60 in       | 1.52 m       |
| Outside Turning Radius           | 156 in      | 3.96 m       |
| Drive Speed (Stowed)             | 3.8 mph     | 6.1 km/h     |
| Drive Speed (Raised)             | 0.5 mph     | 0.8 km/h     |
| Specifications Subject to Change |             |              |

## STANDARD EQUIPMENT

- 32 ft Platform Height
- 38 ft Working Height
- 56 x 96 in Platform Size
- 8 in Ground Clearance
- 1,000 lb Capacity
- 5 ft Extendable Deck
- Proportional Drive Controls
- Battery Condition Indicator
- Full Height Swing Gate
- Movement Alarm