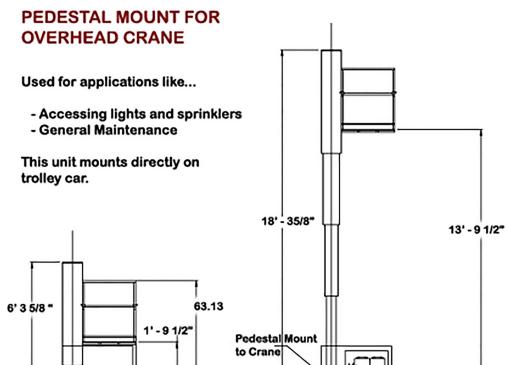

## **SP Custom Lift**

- Accessing lights and sprinklers
- General Maintenance

| SP13                | us                                            | Metric         |
|---------------------|-----------------------------------------------|----------------|
| Working Height      | 19 ft 9.5 in                                  | 6.03 m         |
| Platform Height     | 13 ft 9.5 in                                  | 4.2 m          |
| Platform Capacity   | 600 lbs                                       | 272.15 kg      |
| Platform Dimensions | 36 x 72 in                                    | .914 x 1.828 m |
| Stowed Height       | 6 ft 3.625 in                                 | 1.92 m         |
| Stowed Length       | 72 in                                         | 1.828 m        |
| Stowed Width        | 49.65 in                                      | 1.261 m        |
| Weight              | 2,500 lbs                                     | 1133.98 kg     |
| Power               | 24 V Battery with 120 V Trickle Charge        |                |
| Features            | Proportional Hydraulic Control 120 Vac Outlet |                |