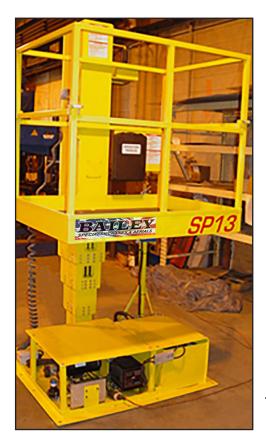

## **SP13 CUSTOM LIFT**

49.72

## **SP Custom Lift**

- Operates on 24 volt battery power.
- Batteries are continously trickle charged from 110 volt charger.
- Operational when loss of 120 plant power.
- Self contained lip around base incase of hydraulic leak.

## **SP Custom Lift**

- Accessing lights and sprinklers
- General Maintenance

| SP13                | us                                            | Metric         |
|---------------------|-----------------------------------------------|----------------|
| Working Height      | 19 ft 9.5 in                                  | 6.03 m         |
| Platform Height     | 13 ft 9.5 in                                  | 4.2 m          |
| Platform Capacity   | 600 lbs                                       | 272.15 kg      |
| Platform Dimensions | 36 x 72 in                                    | .914 x 1.828 m |
| Stowed Height       | 6 ft 3.625 in                                 | 1.92 m         |
| Stowed Length       | 72 in                                         | 1.828 m        |
| Stowed Width        | 49.65 in                                      | 1.261 m        |
| Weight              | 2,500 lbs                                     | 1133.98 kg     |
| Power               | 24 V Battery with 120 V Trickle Charge        |                |
| Features            | Proportional Hydraulic Control 120 Vac Outlet |                |