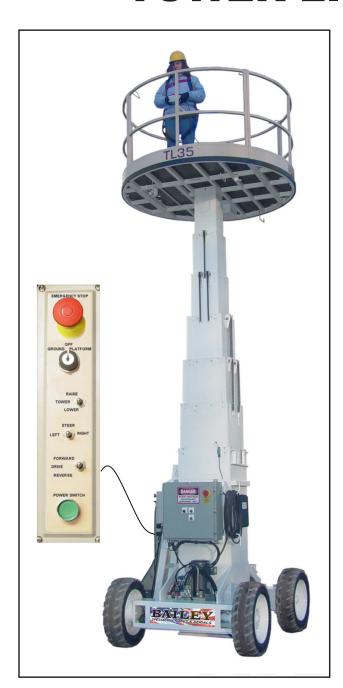

## **TL35 Custom Lift**

- 750 lb (340 kg) Capacity
- 35 ft (10.7 m) Platform Height
- AC Power
- Rigid 7 Section Telescopic Boom
- Removable Rails
- Drive & Steer from Ground Controls
- Handheld Control Pendant
- Rugged Design for Industrial Use
- Ideal for use on Stages, in Theaters, Churches and Industrial Settings

| TL35                             | US        | Metric     |
|----------------------------------|-----------|------------|
| Working Height - Elevated        | 35 ft     | 10.7 m     |
| Platform Height - Lowered        | 87 in     | 2.2 m      |
| Overall Height (Rails Installed) | 129 in    | 3.3 m      |
| Overall Height (Rails Removed)   | 87 in     | 2.2 m      |
| Platform Size                    | 84 in     | 2.1 m      |
| Overall Width                    | 64 in     | 1.6 m      |
| Overall Length                   | 94 in     | 2.4 m      |
| Wheelbase                        | 64 in     | 1.6 mm     |
| Ground Clearance                 | 2.5 in    | 63.5 mm    |
| Platform Capacity                | 750 lbs   | 340 kg     |
| Gross Vehicle Weight             | 7,000 lbs | 3,175 kg   |
| Drive Speed - Lowered            | 54 ft/min | 16.4 m/min |
| Gradeability                     | 0%        |            |
| Turning Radius - Inside          | 82 in     | 2.1 m      |
| Turning Radius - Outside         | 138 in    | 3.5 m      |