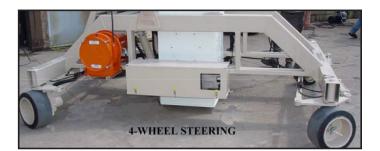

## **TL50 ATRIUM LIFT**

Designed for Casinos, Malls, Airports or buildings with high ceilings and difficult access locations.

- 50' Platform Height
- 650# Capacity
- 4 Wheel Steering
- AC and DC Powered
- Extendable Deck