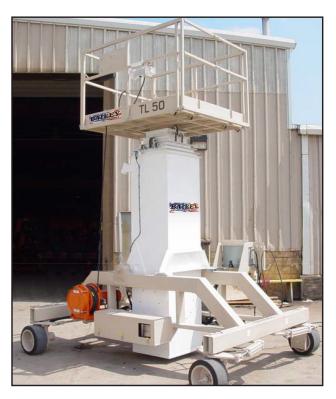

## **TL50 ATRIUM LIFT**

Designed for Casinos, Malls, Airports or buildings with high ceilings and difficult access locations.

- 50' Platform Height
- 650# Capacity
- 4 Wheel Steering
- AC and DC Powered
- Extendable Deck

## **Standard Features:**

- Lightweight Design
- Wide Tire Patch
- Low Contact Pressure
- Rigid Structure