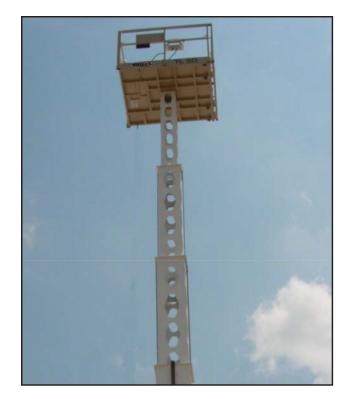

## **TL50 ATRIUM LIFT**

Designed for Casinos, Malls, Airports or buildings with high ceilings and difficult access locations.

- 50' Platform Height
- 650# Capacity
- 4 Wheel Steering
- AC and DC Powered
- Extendable Deck