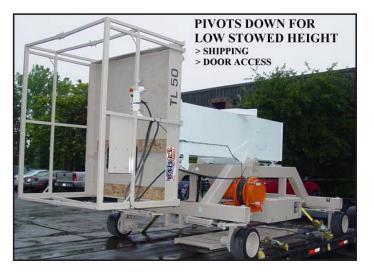

## **TL50 ATRIUM LIFT**

Designed for Casinos, Malls, Airports or buildings with high ceilings and difficult access locations.

- 50' Platform Height
- 650# Capacity
- 4 Wheel Steering
- AC and DC Powered
- Extendable Deck

| TL50                             | US         | Metric       |
|----------------------------------|------------|--------------|
| Working Height - Elevated        | 50 ft      | 15.2 m       |
| Platform Height - Lowered        | 126 in     | 3.2 m        |
| Overall Height (Rails Up)        | 167 in     | 4.2 m        |
| Overall Height (Rails Stowed)    | 99 in      | 2.5 m        |
| Overall Length (Rails Stowed)    | 181in      | 4.6 m        |
| Overall Width                    | 96 in      | 2.4 m        |
| Overall Length (Working)         | 138 in     | 3.5 m        |
| Wheelbase                        | 120 in     | 3.0 m        |
| Ground Clearance                 | 1.5 in     | 38 mm        |
| Gradeability                     | 15%        | 15%          |
| Platform Size                    | 60 x 72 in | 1.5 x 1.8 m  |
| Platform Extension               | 48 in      | 1.22 m       |
| Platform Capacity                | 650 lbs    | 295 kg       |
| Outside Turning Radius (2 wheel) | 265 in     | 6.7 m        |
| Inside Turning Radius (2 wheel)  | 140 in     | 3.6 m        |
| Outside Turning Radius (4 wheel) | 175 in     | 4.5 m        |
| Inside Turning Radius (4 wheel)  | 88.5 in    | 2.3 m        |
| Tire Size                        | 8 x 16.25  | 20.3 x 41.28 |
| Gross Weight                     | 8,000 lbs  | 3,629 kg     |