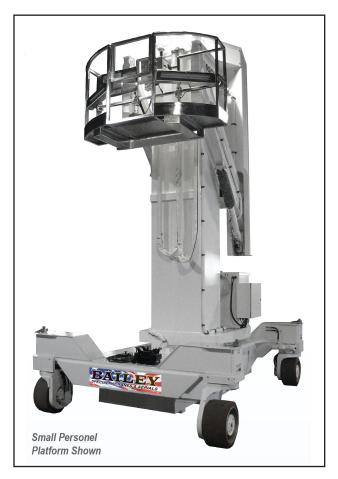

# **TL65 VERTICAL MAST LIFT**



# Platform Controls



#### **Features**

- Omni-Motion Drive System
- High Capacity

## **Omni-Motion Drive System**

Unique Omni-Motion Drive System provides machine movement in all directions and machine rotation around its center point.

SPECIALTY CRANES

& AERIALS

- Increased productivity due to faster transport and positioning of the unit.
- Increased safety due to mobility of the unit into the optimal working position.
- Increased use due to the ability to reach working positions not possible to reach with conventional steering.

## Options

- Clean Room Compatible
- Custom Platforms (Consult Factory)

| TL50                              | US                  | Metric        |
|-----------------------------------|---------------------|---------------|
| Working Height (raised)