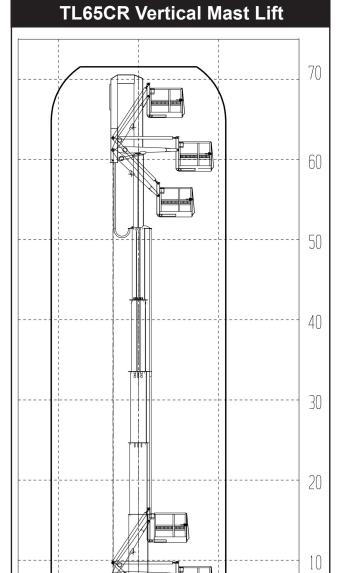

# **TL65 VERTICAL MAST LIFT**

## Options

- Clean Room Compatible
- Custom Platforms (Consult Factory)

| TL50                              | US                  | Metric        |
|-----------------------------------|---------------------|---------------|
| Working Height (raised)           | 65 ft               | 19.8 m        |
| Platform Capacity (unrestricted)  | 750 / 3000 lbs      | 341 / 1364 kg |
| Equipment Platform Size (nominal) | 7 x 4 ft            | 2.1 m x 1.2 m |
| Man Platform Size (nominal)       | 6 x 2 ft            | 1.9 x 0.7 m   |
| Stowed Height                     | 18 ft 0 in          | 5.5 m         |
| Stowed Length                     | 9 ft 8 in           | 3 m           |
| Overall Width (axle stowed)       | 8 ft 6 in           | 2.6 m         |
| Tail Swing                        | 0 in                | 0 in          |
| Ground Clearance                  | 3 in                | 7.6 cm        |
| Turret Rotation                   | 355° non-continuous |               |
| Hydraulic Tank Capacity           | 80 gal              | 176 L         |
| Gross Weight (estimated)          | 30,000 lbs          | 13,640 kg     |