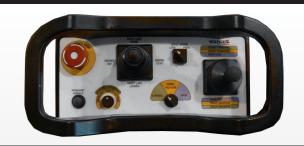

4 ft            | 2.1 m x 1.2 m |
| Man Platform Size (nominal)       | 6 x 2 ft            | 1.9 x 0.7 m   |
| Stowed Height                     | 18 ft 0 in          | 5.5 m         |
| Stowed Length                     | 9 ft 8 in           | 3 m           |
| Overall Width (axle stowed)       | 8 ft 6 in           | 2.6 m         |
| Tail Swing                        | 0 in                | 0 in          |
| Ground Clearance                  | 3 in                | 7.6 cm        |
| Turret Rotation                   | 355° non-continuous |               |
| Hydraulic Tank Capacity           | 80 gal              | 176 L         |
| Gross Weight (estimated)          | 30,000 lbs          | 13,640 kg     |

Specifications Subject to Change Without Prior Notice.

# **Pendant Controls**



# **Omni-Motion Drive System**



#### **Omni-Motion**

OMNI-Motion Drive System allows multi-directional motion for optimum positioning



# Spin

Spin capability allows machine to rotate about its center for tight maneuvering



### **Standard Drive**

Standard Drive Mode drives like an automobile for longer travel distances



10

0



10

20

S81W18561 Gemini Drive, Muskego, WI 53150 262-710-4028 | www.BaileyCranes.com