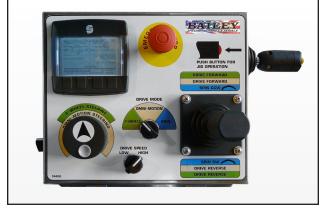

# **TL65 VERTICAL MAST LIFT**



# Platform Controls



#### **Features**

- Omni-Motion Drive System
- High Capacity

## **Omni-Motion Drive System**

Unique Omni-Motion Drive System provides machine movement in all directions and machine rotation around its center point.

SPECIALTY CRANES

& AERIALS

- Increased productivity due to faster transport and positioning of the unit.
- Increased safety due to mobility of the unit into the optimal working position.
- Increased use due to the ability to reach working positions not possible to reach with conventional steering.

## Options

- Clean Room Compatible
- Custom Platforms (Consult Factory)

| TL50                              | US                  | Metric        |
|-----------------------------------|---------------------|---------------|
| Working Height (raised)           | 65 ft