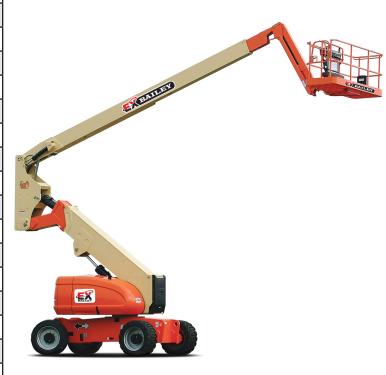

## A45JEX EXPLOSION PROOF ARTICULATING BOOM LIFT

| SPECIFICATIONS                   |                           |              |
|----------------------------------|---------------------------|--------------|
| Working Height                   | 51 ft                     | 15.54 m      |
| Platform Height                  | 45 ft                     | 13.72 m      |
| Up and Over Height               | 25 ft 2 in                | 7.67 m       |
| Platform Size                    | 30 x 72 in                | .76 x 1.83 m |
| Platform Capacity                | 500 lbs                   | 227 kg       |
| Overall Width                    | 6 ft 6 in                 | 1.98 m       |
| Stowed Length                    | 21 ft 5 in                | 6.53 m       |
| Stowed Height                    | 7 ft 5 in                 | 2.24 m       |
| Jib Range of Articulation        | 145° (+78, -67) vertical  |              |
| Articulating Jib                 | 4 ft 1 in                 | 1.24 m       |
| Ground Clearance (Axle)          | 14 in                     | 36 cm        |
| Tailswing                        | Zero                      |              |
| Outside Turning Radius           | 14 ft                     | 4.27 m       |
| Drive Speed (Stowed)             | 1 mph                     | 1.6 km/h     |
| Drive Speed (Raised)             | 0.7 mph                   | 1.1 km/h     |
| Batteries                        | 48v DC 600 Amp-Hr Battery |              |
| Platform Rotation                | 180°                      |              |
| Specifications Subject to Change |                           |              |

## STANDARD EQUIPMENT

- 45 ft Platform Height
- 51 ft Working Height
- 30 x 48 in Platform Size
- 14 in Ground Clearance
- Proportional Hydraulic Controls
- Platform Battery Condition Indicator
- Full Height Swing Gate
- Movement Alarm
- 1/2" Airline to Platform