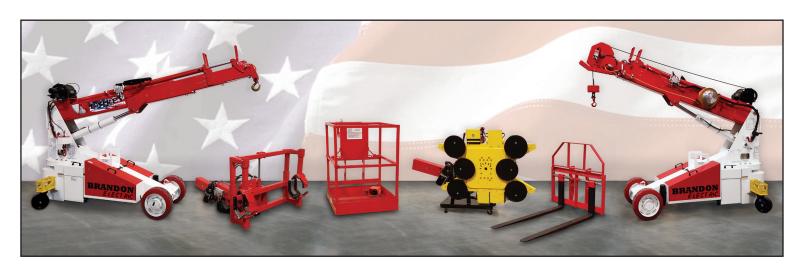

# THE BRANDON" ELECTRIC

The World's Most Versatile Lifting Machine

**Model:** Brandon Electric (BC246)

Hook Capacity: 6,000 lbs Fork Capacity: 2,500 lbs Glazier Capacity: 1,100 lbs

Robot or Jib Capacity: 1,000 lbs

Winch Capacity: 3,000 lbs

**Reach:** Industry leading reach with

below grade capability.

Battery Power: 24V 400AMP-Hour

AGM maintenance free

Electric Motor: 6HP Fan Cooled DC

Weight: 5,480 Lbs + Attachment

Steering: Rear Wheel

Charger: On-board 110 Volts AC

Walkie Handle

**Proportional Controls:** Lift and extend Joystick control Includes dual-range Hi/Low range switch for precise slow speed control.

**Boom:** Base unit, 2 telescoping booms and one manual pull-out boom. Attachments replace pull-out boom.

Hydraulics: Gear Pump with Load Sense Dump.

AC Drive: 2 Wheel Drive and Braking with Joystick and

Speed Dial to best provide inching control.

Rated Load Limiter: Displays rated load and actual load.

Stops when rated load is reached. Detects which attachment is installed and automatically adjusts load parameters.

**Progressive Function Control:** Adjusts the maximum drive and lift speeds to limit unsafe operation based on the

following:

- Steering Angle (Drive Slow with tight radius)
- Boom Height and Reach
- Lifted Load (Slow when closer to limit)

## **Multiple Attachments**

**Robot** 

**Man Basket** 

**Hoist Winch** 

**Forks** 

**Glass** 

**Hanging Glass**