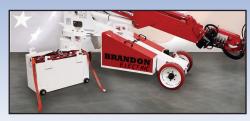

# THE BRANDON" ELECTRIC

The World's Most Versatile Lifting Machine

**Model:** Brandon Electric (BC246)

Hook Capacity: 6,000 lbs Fork Capacity: 2,500 lbs Glazier Capacity: 1,100 lbs

Robot or Jib Capacity: 1,000 lbs

Removable Battery Box
For multi-shift operation.
Patented design loads without external sources.