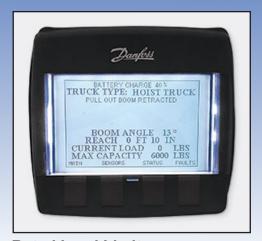

Hydraulics: Gear Pump with Load Sense Dump.

AC Drive: 2 Wheel Drive and Braking with Joystick and

Speed Dial to best provide inching control.

Rated Load Limiter: Displays rated load and actual load.

Stops when rated load is reached. Detects which attachment is installed and automatically adjusts load parameters.