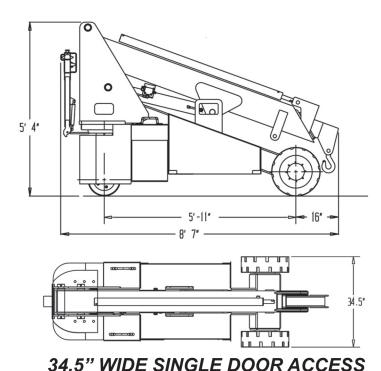

slow speed control.

**Boom:** Base unit, 2 telescoping booms and one manual pull-out boom. Attachments replace pull-out boom.

Hydraulics: Gear Pump with Load Sense Dump.

AC Drive: 2 Wheel Drive and Braking with Joystick and

Speed Dial to best provide inching control.

Rated Load Limiter: Displays rated load and actual load.

Stops when rated load is reached. Detects which attachment is installed and automatically adjusts load parameters.

**Progressive Function Control:** Adjusts the maximum drive and lift speeds to limit unsafe operation based on the

following:

- Steering Angle (Drive Slow with tight radius)
- Boom Height and Reach
- Lifted Load (Slow when closer to limit)

### ENGINEERING THE FUTURE OF LIFT EQUIPMENT

#### LOAD CAPACITY CHARTS

\*\* MULTIPLE PATENTS PENDING\*\*





24' (7.32) 18' (5.49) 16' (4.88) MAN 14' (4.27) **BASKET** 12' (3.66) 500 LBS (227 KG) 10' (3.05) 8' (2.44) 6' (1.83) 4' (1.22) 2' (.61) (METERS) -2' (-.61) 5' 7' 9' (1.52) (2.13) (2.74)

### ENGINEERING THE FUTURE OF LIFT EQUIPMENT





#### 3,000 lbs HOIST WINCH





#### **Features**



Rated Load Limiter
Automatically detects attachment
and adjusts loading parameters



**Hydraulic Hoist Winch** 

- 3,000 lb Capacity
- 90' Cable
- Simple Installation



**Optional Stabilizers** 



Removable Battery Box
For multi-shift operation.
Patented design loads without external sources.

## **Multiple Attachments**



**Robot** 



**Man Basket** 



**Hoist Winch** 



**Forks** 



**Glass** 



**Hanging Glass**