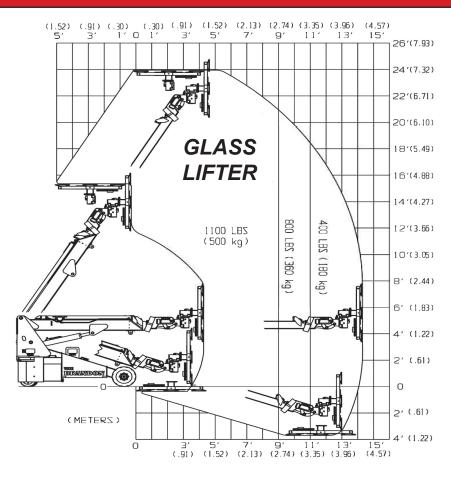

#### LOAD CAPACITY CHARTS

\*\* MULTIPLE PATENTS PENDING\*\*

24' (7.32) 18' (5.49) 16' (4.88) MAN 14' (4.27) **BASKET** 12' (3.66) 500 LBS (227 KG) 10' (3.05) 8' (2.44) 6' (1.83) 4' (1.22) 2' (.61) (METERS) -2' (-.61) 5' 7' 9' (1.52) (2.13) (2.74)

## **Multiple Attachments**

**Robot** 

**Man Basket** 

**Hoist Winch** 

**Forks** 

**Glass** 

**Hanging Glass**