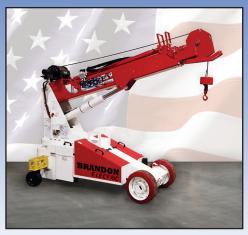

# THE BRANDON" ELECTRIC

The World's Most Versatile Lifting Machine

**Model:** Brandon Electric (BC246)

Hook Capacity: 6,000 lbs Fork Capacity: 2,500 lbs Glazier Capacity: 1,100 lbs

Robot or Jib Capacity: 1,000 lbs