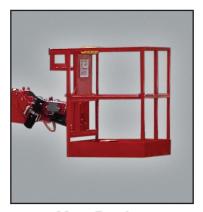

#### LOAD CAPACITY CHARTS

\*\* MULTIPLE PATENTS PENDING\*\*

24' (7.32) 18' (5.49) 16' (4.88) MAN 14' (4.27) **BASKET** 12' (3.66) 500 LBS (227 KG) 10' (3.05) 8' (2.44) 6' (1.83) 4' (1.22) 2' (.61) (METERS) -2' (-.61) 5' 7' 9' (1.52) (2.13) (2.74)

## **Multiple Attachments**

**Robot** 

**Man Basket** 

**Hoist Winch** 

**Forks** 

**Glass** 

**Hanging Glass**