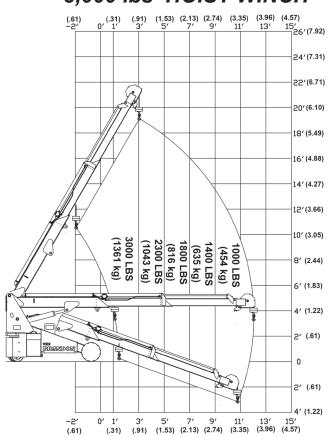

#### 3,000 lbs HOIST WINCH

#### **Features**

Rated Load Limiter
Automatically detects attachment
and adjusts loading parameters

**Hydraulic Hoist Winch** 

- 3,000 lb Capacity
- 90' Cable
- Simple Installation

**Optional Stabilizers** 