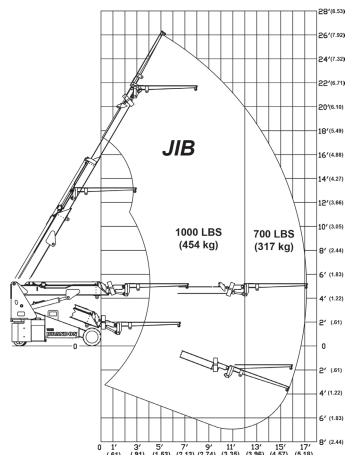

#### LOAD CAPACITY CHARTS

\*\* MULTIPLE PATENTS PENDING\*\*

24' (7.32) 18' (5.49) 16' (4.88) MAN 14' (4.27) **BASKET** 12' (3.66) 500 LBS (227 KG) 10' (3.05) 8' (2.44) 6' (1.83) 4' (1.22) 2' (.61) (METERS) -2' (-.61) 5' 7' 9' (1.52) (2.13) (2.74)