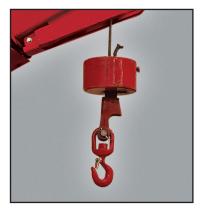

#### 3,000 lbs HOIST WINCH

#### **Features**

Rated Load Limiter
Automatically detects attachment
and adjusts loading parameters

**Hydraulic Hoist Winch** 

- 3,000 lb Capacity
- 90' Cable
- Simple Installation

**Optional Stabilizers** 