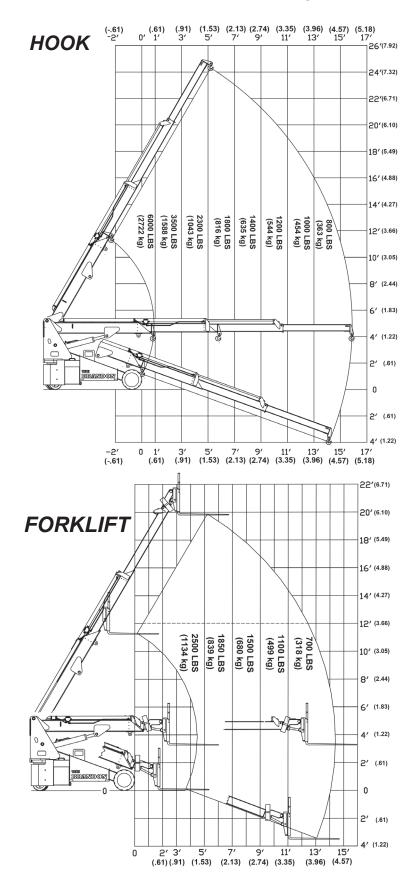

# THE BRANDON" ELECTRIC

The World's Most Versatile Lifting Machine

**Model:** Brandon Electric (BC246)

Hook Capacity: 6,000 lbs Fork Capacity: 2,500 lbs Glazier Capacity: 1,100 lbs

Robot or Jib Capacity: 1,000 lbs

#### LOAD CAPACITY CHARTS

\*\* MULTIPLE PATENTS PENDING\*\*

24' (7.32) 18' (5.49) 16' (4.88) MAN 14' (4.27) **BASKET** 12' (3.66) 500 LBS (227 KG) 10' (3.05) 8' (2.44) 6' (1.83) 4' (1.22) 2' (.61) (METERS) -2' (-.61) 5' 7' 9' (1.52) (2.13) (2.74)