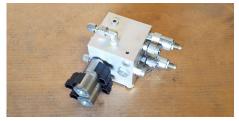

## Brand New JLG Parts Removed from Boom Lift Machines

From Models: A600, A800

Platform Electrial Box Complete \$900.00

Main Hydraulic Valve \$2,500.00

Emergency Pump Assembly \$695.00

Platform Hydraulic Manifold
Call for Pricing