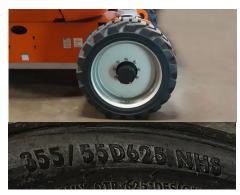

## Hydraulic Hoses • Chassis Hydraulic Hoses

- Articulating Axel hoses Hoses
- Platform Rotate, Aaise Lower, Valve Hoses

Call for Pricing

Tires (Size 15-625) \$550.00

**Tires (Size 12-16.5)** \$550.00