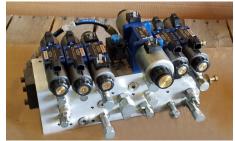

## Brand New JLG Parts Removed from Boom Lift Machines

From Models: A600, A800

Platform Electrial Box Complete \$900.00

Main Hydraulic Valve \$2,500.00

Emergency Pump Assembly \$695.00

Platform Hydraulic Manifold
Call for Pricing