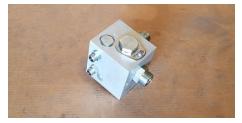

## Brand New JLG Parts Removed from Boom Lift Machines

From Models: A600, A800

Platform Electrial Box Complete \$900.00

Main Hydraulic Valve \$2,500.00

Emergency Pump Assembly \$695.00

Platform Hydraulic Manifold
Call for Pricing