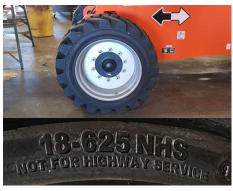

## Hydraulic Hoses • Chassis Hydraulic Hoses

- Articulating Axel hoses Hoses
- Platform Rotate, Aaise Lower, Valve Hoses

Call for Pricing

Tires (Size 15-625) \$550.00

**Tires (Size 12-16.5)** \$550.00