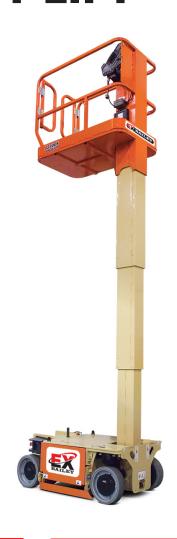

## MVL15EX EXPLOSION PROOF VERTICAL MAST LIFT

| SPECIFICATIONS                   |            |               |
|----------------------------------|------------|---------------|
| Working Height                   | 20 ft      | 6.1 m         |
| Raised Platform Height           | 15 ft      | 4.57 m        |
| Platform Size                    | 26 x 28 in | 0.66 x 0.71 m |
| Platform Capacity                | 500 lbs    | 227 kg        |
| Overall Width                    | 30 in      | 0.76 m        |
| Overall Length                   | 82 in      | 2.08 m        |
| Stowed Height                    | 64.75 in   | 1.64 m        |
| Ground Clearance (Stowed)        | 2.1 in     | 5.33 cm       |
| Ground Clearance (Raised)        | 0.63 in    | 1.60 cm       |
| Inside Turning Radius            | Zero       |               |
| Outside Turning Radius           | 55 in      | 1.40 m        |
| Drive Speed (Stowed)             | 1 mph      | 1.6 km/h      |
| Drive Speed (Raised)             | 0.7 mph    | 1.1 km/h      |
| Specifications Subject to Change |            |               |