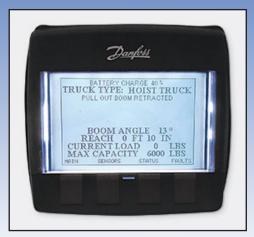

Drive: Rear Wheel Hydraulic Drive with Joystick and

Speed Dial to best provide inching control.

precise slow speed control.

Rated Load Limiter: Displays rated load and actual load.

Stops when rated load is reached. Detects which attachment is installed and automatically adjusts load

### **Features**

Rated Load Limiter
Automatically detects attachment
and adjusts loading parameters.

Removable Battery Box
For multi-shift operation.
Patented design loads without external sources.

**Optional Stabilizers** 