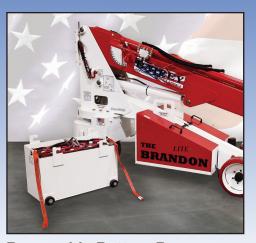

### **Features**

Rated Load Limiter
Automatically detects attachment
and adjusts loading parameters.

Removable Battery Box
For multi-shift operation.
Patented design loads without external sources.

**Optional Stabilizers** 