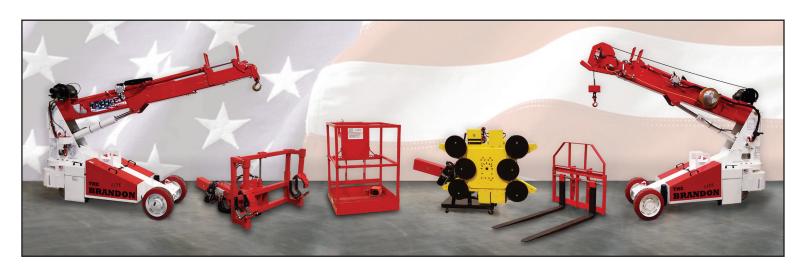

## **Multiple Attachments**

**Robot** 

**Man Basket** 

Winch

**Forks** 

**Glass** 

**Hanging Glass** 