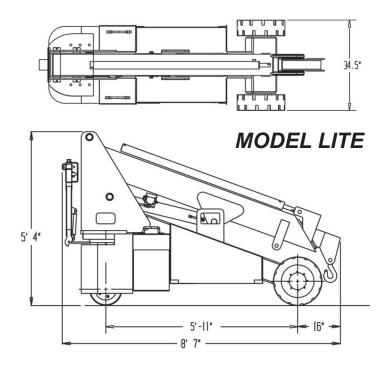

# THE BRANDON" LITE

#### The World's Most Versatile Lifting Machine

Model: Brandon Lite

Winch Capacity: 1,950 lbs

Hook Capacity: 5,000 lbs

Fork Capacity: 1,950 lbs

Glazier Capacity: 1,000 lbs

Robot or Jib Capacity: 1,000 lbs

Reach: Industry leading reach with