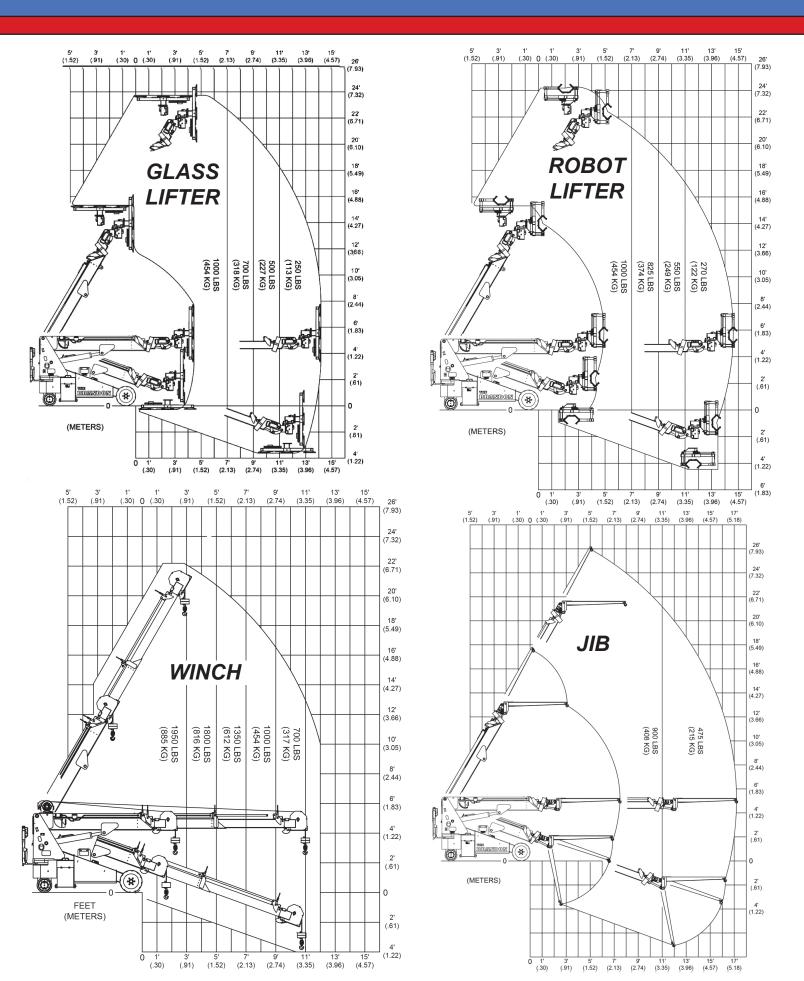

nit and 2 hydraulically telescoping sections.

**Hydraulics:** Gear Pump with Load Sense Dump.

Drive: Rear Wheel Hydraulic Drive with Joystick and

Speed Dial to best provide inching control.

precise slow speed control.

Rated Load Limiter: Displays rated load and actual load.

Stops when rated load is reached. Detects which attachment is installed and automatically adjusts load

parameters.

**Progressive Function Control:** Adjusts the maximum drive and lift speeds to limit unsafe operation based on the following:

- Steering Angle (Drive slow with tight radius)
- Boom Height and Reach
- Lifted Load (Slow when closer to limit)

### ENGINEERING THE FUTURE OF LIFT EQUIPMENT

#### LOAD CAPACITY CHARTS

\*\* MULTIPLE PATENTS PENDING\*\*







### ENGINEERING THE FUTURE OF LIFT EQUIPMENT



### **Features**



Rated Load Limiter
Automatically detects attachment
and adjusts loading parameters.



Removable Battery Box
For multi-shift operation.
Patented design loads without external sources.



**Optional Stabilizers** 

## **Multiple Attachments**



**Robot** 



**Man Basket** 



Winch



**Forks** 



**Glass** 



**Hanging Glass**