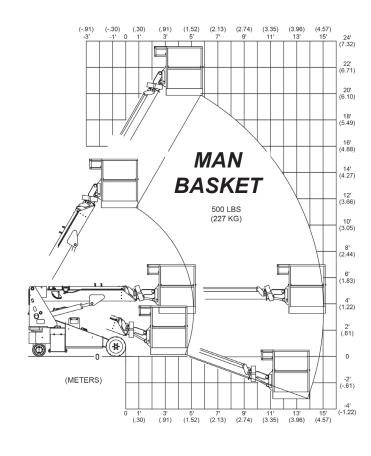

udes 2-Speed HI/LOW switch for

**Boom:** Base unit and 2 hydraulically telescoping sections.

**Hydraulics:** Gear Pump with Load Sense Dump.

Drive: Rear Wheel Hydraulic Drive with Joystick and

Speed Dial to best provide inching control.

precise slow speed control.

Rated Load Limiter: Displays rated load and actual load.

Stops when rated load is reached. Detects which attachment is installed and automatically adjusts load

parameters.

**Progressive Function Control:** Adjusts the maximum drive and lift speeds to limit unsafe operation based on the following:

- Steering Angle (Drive slow with tight radius)
- Boom Height and Reach
- Lifted Load (Slow when closer to limit)

### ENGINEERING THE FUTURE OF LIFT EQUIPMENT

#### LOAD CAPACITY CHARTS

\*\* MULTIPLE PATENTS PENDING\*\*







### ENGINEERING THE FUTURE OF LIFT EQUIPMENT



### **Features**



Rated Load Limiter
Automatically detects attachment
and adjusts loading parameters.



Removable Battery Box
For multi-shift operation.
Patented design loads without external sources.



**Optional Stabilizers** 

## **Multiple Attachments**



**Robot** 



**Man Basket** 



Winch



**Forks** 



**Glass** 



**Hanging Glass**