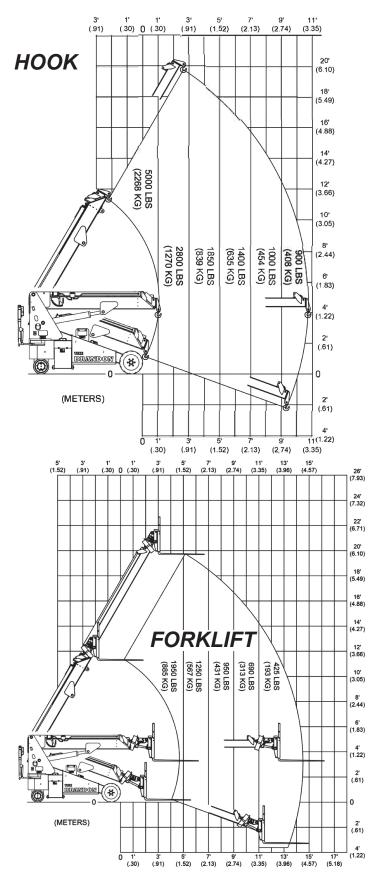

Includes 2-Speed HI/LOW switch for

**Boom:** Base unit and 2 hydraulically telescoping sections.

**Hydraulics:** Gear Pump with Load Sense Dump.

Drive: Rear Wheel Hydraulic Drive with Joystick and

Speed Dial to best provide inching control.

precise slow speed control.

Rated Load Limiter: Displays rated load and actual load.

Stops when rated load is reached. Detects which attachment is installed and automatically adjusts load

parameters.

**Progressive Function Control:** Adjusts the maximum drive and lift speeds to limit unsafe operation based on the following:

- Steering Angle (Drive slow with tight radius)
- Boom Height and Reach
- Lifted Load (Slow when closer to limit)

### ENGINEERING THE FUTURE OF LIFT EQUIPMENT

#### LOAD CAPACITY CHARTS

\*\* MULTIPLE PATENTS PENDING\*\*







### ENGINEERING THE FUTURE OF LIFT EQUIPMENT



### **Features**



Rated Load Limiter
Automatically detects attachment
and adjusts loading parameters.



Removable Battery Box
For multi-shift operation.
Patented design loads without external sources.



**Optional Stabilizers** 

## **Multiple Attachments**



**Robot** 



**Man Basket** 



Winch



**Forks** 



**Glass** 



**Hanging Glass**