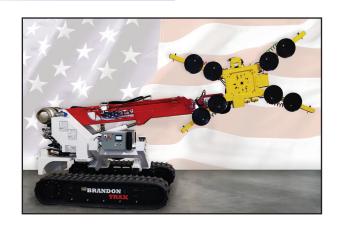

## THE BRANDON™ TRAX

# **GLASS-LIFTER**

### **Track Drive for Turf and Rough Terrain Operation**