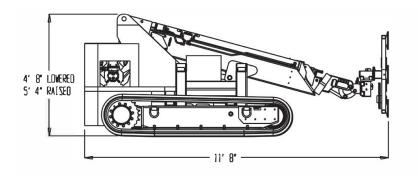

# Frame Configurations and Capacities

The Brandon  $Trax^{0} \xrightarrow[(30)]{11} \xrightarrow{(91)} (91) \xrightarrow{(1.52)} (2.73) \xrightarrow{(2.74)} (2.74) \xrightarrow{(3.35)} (3.96)$ 