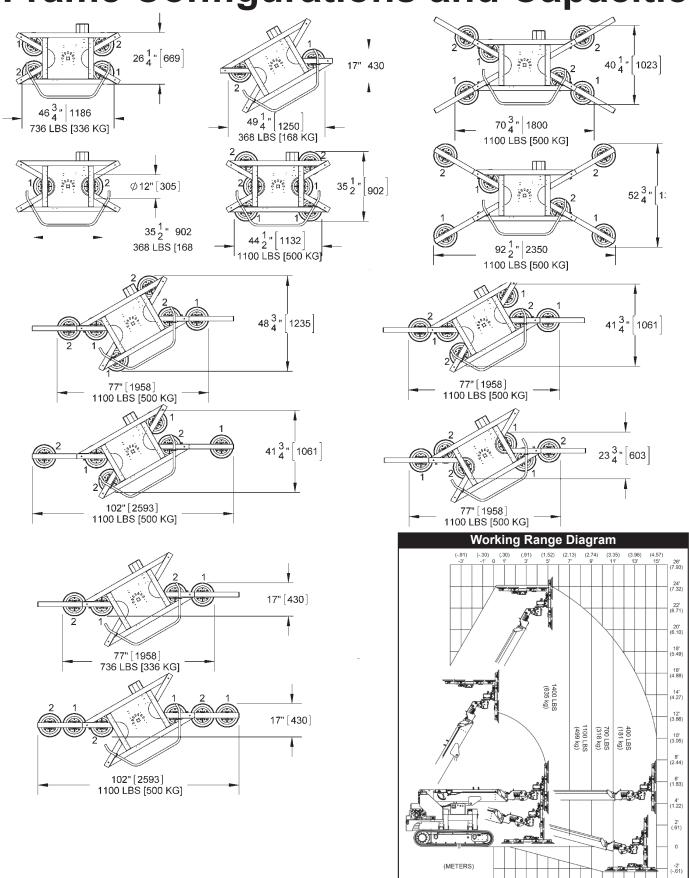

# Frame Configurations and Capacities

The Brandon  $Trax^{0} \xrightarrow[(30)]{11} \xrightarrow{(91)} (91) \xrightarrow{(1.52)} (2.73) \xrightarrow{(2.74)} (2.74) \xrightarrow{(3.35)} (3.96)$ 