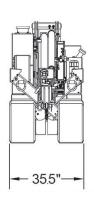

# Frame Configurations and Capacities

The Brandon  $Trax^{0} \xrightarrow[(30)]{11} \xrightarrow{(91)} (91) \xrightarrow{(1.52)} (2.73) \xrightarrow{(2.74)} (2.74) \xrightarrow{(3.35)} (3.96)$ 