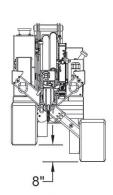

# Frame Configurations and Capacities

The Brandon  $Trax^{0} \xrightarrow[(30)]{11} \xrightarrow{(91)} (91) \xrightarrow{(1.52)} (2.73) \xrightarrow{(2.74)} (2.74) \xrightarrow{(3.35)} (3.96)$ 