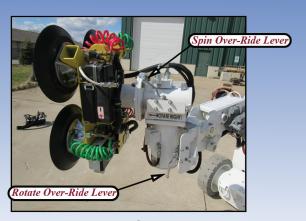

## **Features**

Manual over-ride for quick, precise adjustments

Tip assembly unloads on cart for tight access maneuvering