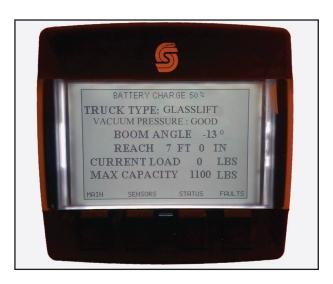

Dial to best provide inching control.

**Battery:** 24volt, 435 amp-hour **Weight:** 4,300 Lbs, 1950 kg

Rated Load Limiter: Displays rated load and actual load.

Stops when rated load is reached. Detects which attachment is installed and automatically adjusts load parameters.

Charger: On-board 110V, 10AC Amps, 40DC Amps

System Display: Includes Rated Load Limiter, vacuum

system status and system information.

**Glass Actuator Control:** Dedicated power unit at tip with proportional motor control for precise feathering of all functions.