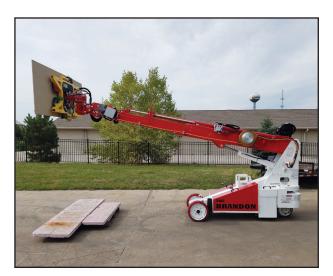

## THE BRANDON<sup>™</sup>

## PANEL-LIFTER

Power: 24V 435Amp-Hour

**Boom:** Base unit and 2 hydraulically telescoping sections.

**Drive Speed:** I.75MPH (2.8 km/h) **Steering:** Rear Wheel+/- 80 degrees

**Drive:** Rear Wheel Hydraulic Drive with Joystick and Speed

## **Multiple Attachments**

**Robot** 

**Man Basket** 

Winch

**Forks** 

**Glass** 

**Hanging Glass** 