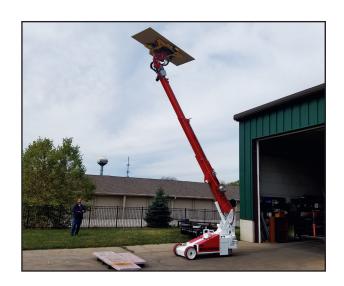

## THE BRANDON<sup>™</sup>

## PANEL-LIFTER

Power: 24V 435Amp-Hour

**Boom:** Base unit and 2 hydraulically telescoping sections.

**Drive Speed:** I.75MPH (2.8 km/h) **Steering:** Rear Wheel+/- 80 degrees

**Drive:** Rear Wheel Hydraulic Drive with Joystick and Speed

## **Multiple Attachments**

**Robot** 

**Man Basket** 

Winch

**Forks** 

**Glass** 

**Hanging Glass** 