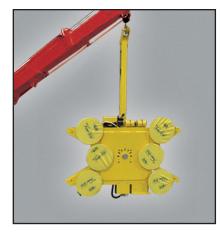

**Suction Cups:** Soft cup design provides suction and sealing over uneven or dimpled surfaces.

## **Multiple Attachments**

**Robot** 

**Man Basket** 

Winch

**Forks** 

**Glass** 

**Hanging Glass** 