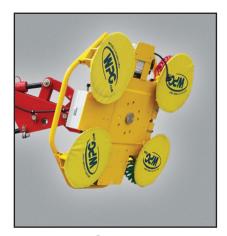

**Suction Cups:** Soft cup design provides suction and sealing over uneven or dimpled surfaces.

## **Multiple Attachments**

**Robot** 

**Man Basket** 

Winch

**Forks** 

**Glass** 

**Hanging Glass** 